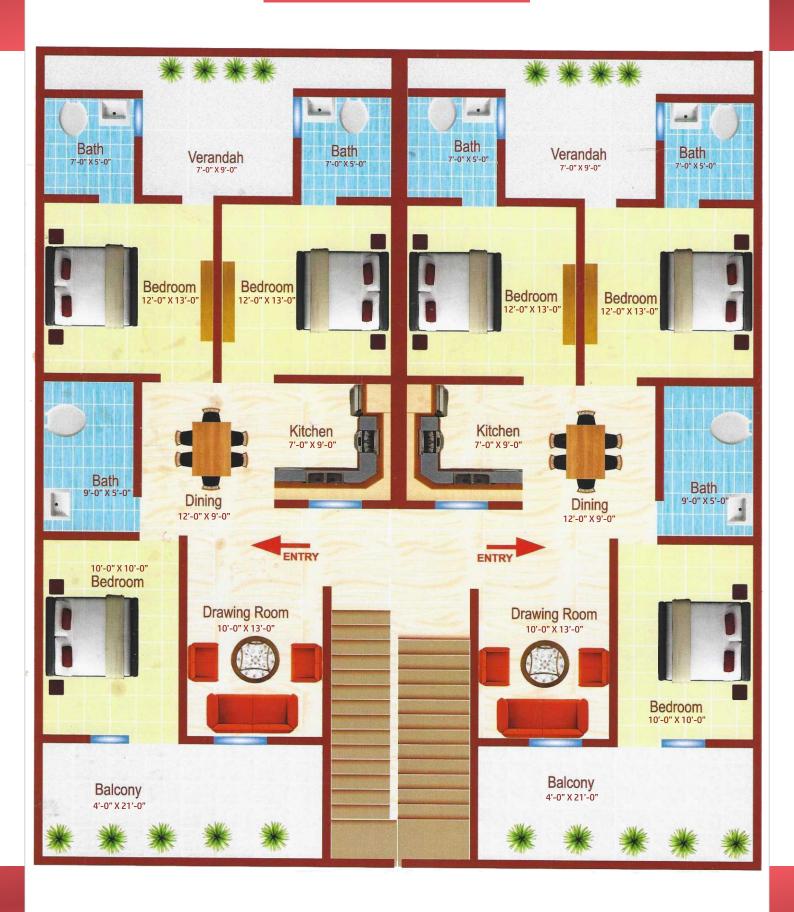

pendence of living a comfortable and peaceful life. A home reflects your own personality. To give you distinct language to express this, residential areas have been divided into a variety of options to choose from. Our Commitment to your aspirations did not end with just building homes. We also wanted to ensure that everyday "RICHMAN HOMES" had moments you cherish forever. String Together such precious moments at the various amenities and Facilities that we made available.

## **INDEPENDENT FLOORS OF 3 BHK**

- · Secured, Walled and Gated Community
- · Near to Flyover Connecting Kharar & Chandigarh
- · Adjoining Education Hub
- · Upto 40 ft. Wide Internal Roads

- · Near Amayra Commercial Plaza with Shop
- · 24 x 7 Water Supply
- · Just 3 km away from VR Punjab Mall



## **LAYOUT PLAN**



3 BHK Area 1200 Sq. ft. approx



**ALL ACTUAL PHOTOGRAPHS** 















## **DISTANCES**

**Home Brothers** 





















C-428 & C-429, 2nd Floor, SCO-8 & 9, Ubber Mews Gate, Kharar-Kurali Road, Opposite Hotel Millard, Khanpur, Kharar, Distt. Mohali-140307.