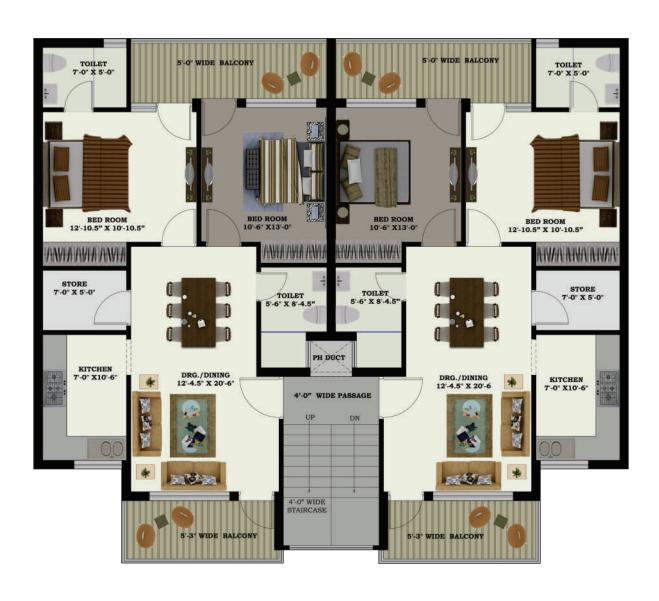

- Party/Function Hall
- Kids play area/playground
- Multi-purpose open area
- Badminton Court
- 24X7 Water Supply
- Overhead Water Reservoir
- Four Lush Green Park

Elevation & Layout Plan - G+3

Typical Floor Plan 2 BHK - Super Area - 1080 sq.ft.