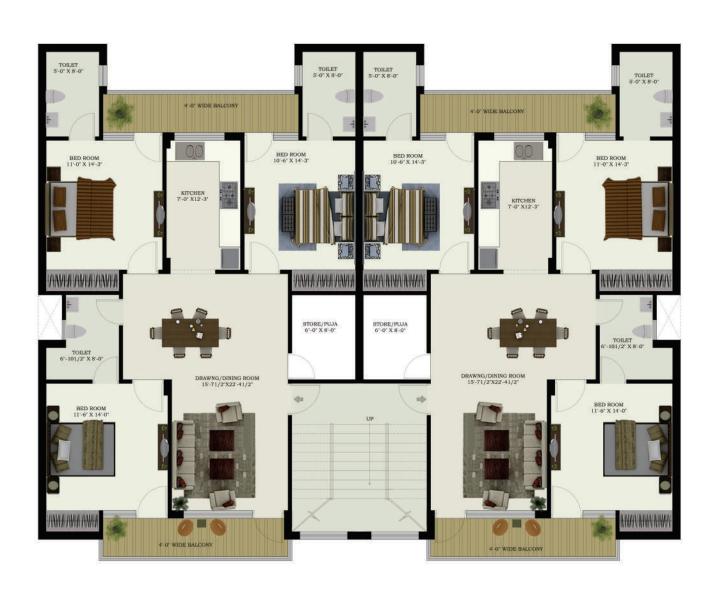

ment to your aspirations did not end with just building homes. We also wanted to ensure that everyday Palm Meadows had moments you cherish forever. String Together such precious moments at the various amenities and Facilities that we made available.

### **INDEPENDENT FLOORS OF 2 & 3 BHK**

- Gated & Secured Township
- Near to Proposed flyover Connecting Kharar & Chandigarh
- Adjoining Education Hub
- Upto 35 ft. Wide internal roads
- Commercial Plaza with shop
- Approx.4000 Sq.ft. Central Clubhouse

- Party/Function Hall
- Kids play area/playground
- Multi-purpose open area
- Badminton Court
- 24X7 Water Supply
- Overhead Water Reservoir
- Four Lush Green Park







Elevation & Layout Plan - G+3



Typical Floor Plan 2 BHK - Super Area - 1080 sq.ft.





Elevation & Layout Plan - 3 BHK







## **SUCCESSFULLY DELIVERED / ONGOING PROJECTS**



**PALM HEIGHTS** 



**UBBER PARKLAND** 



**UBBER PLAZA** 



**UBBER MEWSGATE** 



HIGHLAND PARK



CHANDIGARH HILLS (Upcoming)



#### Site Office:

Khanpur, Chandigarh-Ludhiana Road, Kharar - 140301, Greater Mohali, Punjab Email: sales@homebrothersrealty.com

## **Corporate Office:**

C-428 & C-429, 2nd Floor, SCO-8 & 9, Ubber Mews Gate, Kharar-Kurali Road, Opposite Hotel Millard, Khanpur, Kharar, Distt. Mohali-140307.

www.homebrothersrealty.com - Townships | Apartments | Commercials | Hospitality