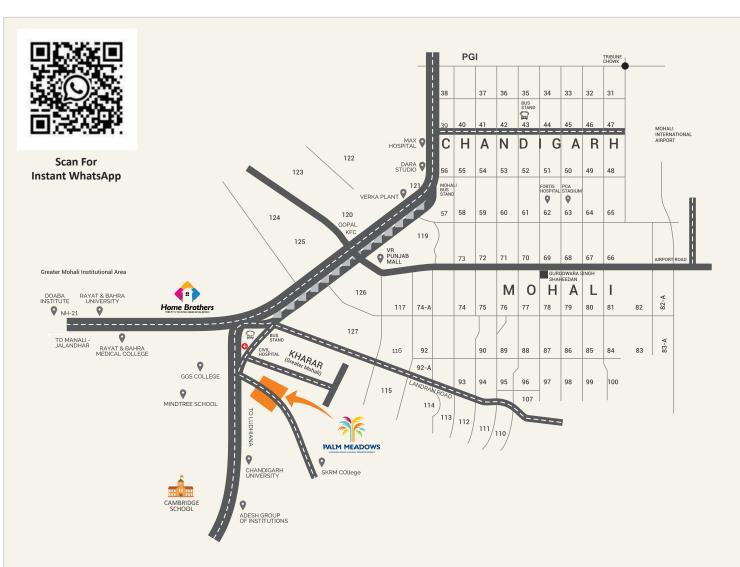

### **INDEPENDENT FLOORS OF 2 & 3 BHK**

- Gated & Secured Township
- Near to Proposed flyover Connecting Kharar & Chandigarh
- Adjoining Education Hub
- Upto 35 ft. Wide internal roads
- Commercial Plaza with shop
- Approx.4000 Sq.ft. Central Clubhouse