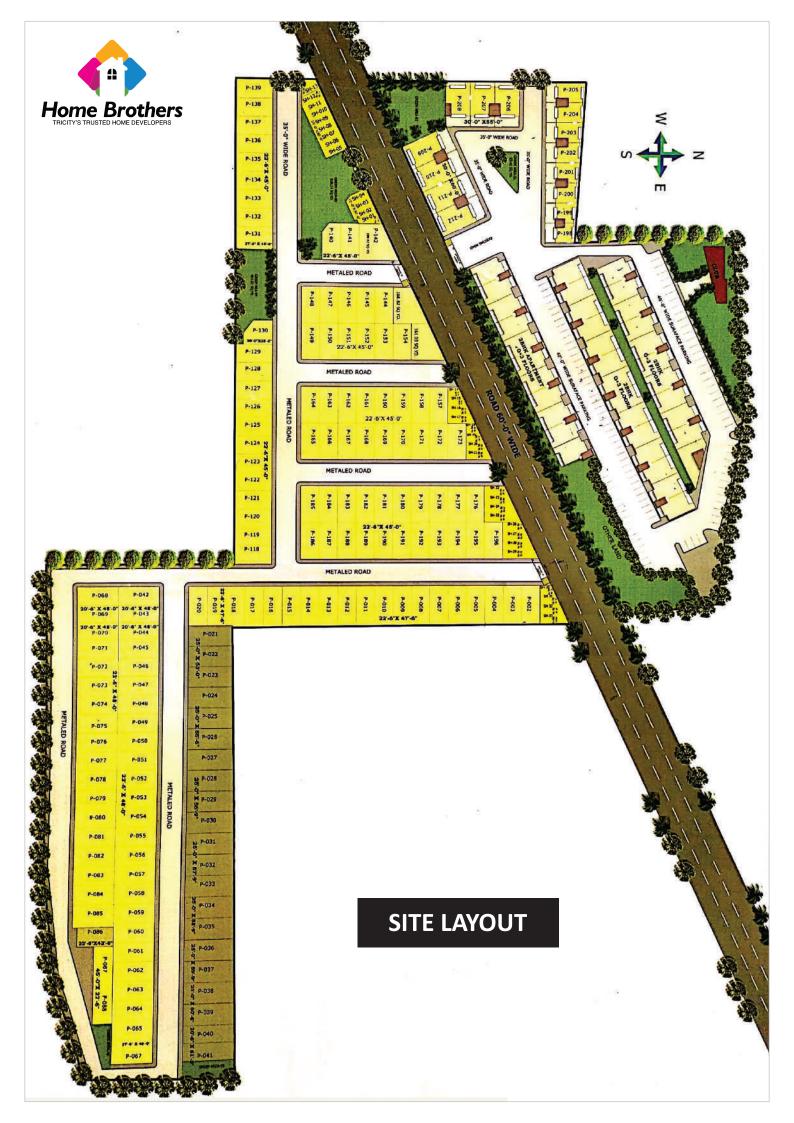

### **INDEPENDENT FLOORS OF 2 & 3 BHK**

- Gated & Secured Township
- Near to Proposed flyover Connecting Kharar & Chandigarh
- Adjoining Education Hub
- Upto 35 ft. Wide internal roads
- Commercial Plaza with shop
- Approx.4000 Sq.ft. Central Clubhouse

- Party/Function Hall
- Kids play area/playground
- Multi-purpose open area
- Badminton Court
- 24X7 Water Supply
- Overhead Water Reservoir
- Four Lush Green Park

Elevation & Layout Plan - G+3

Typical Floor Plan 2 BHK - Super Area - 1080 sq.ft.