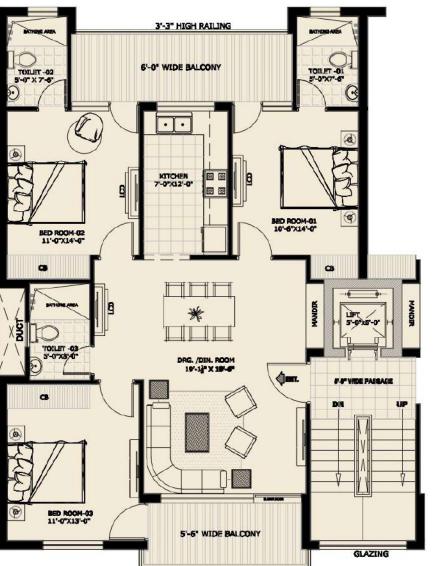

### UNIT PLAN 3 BHK

3'-3" HIGH RAILING

CARPET AREA - 935.25 SQ.FT. | WALL AREA - 142.50 SQ.FT. COVERED AREA - 1077.75 SQ.FT. | BALCONY AREA - 195.00 SQ.FT. COMMON+DUCT+UTILITY AREA - 152.50 SQ.FT. | SUPER AREA - 1425.25 SQ.FT.