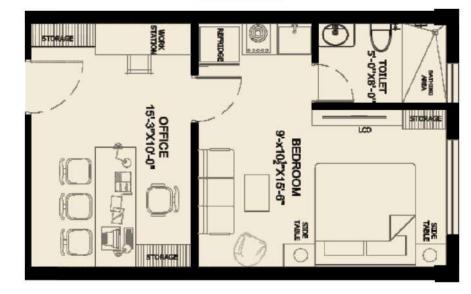

15-57(28-37 | 15-31 126-37        |
| OFFICE A    | 5010<br>15-3126-37  |
|             |                     |
| OFFICE      | 90H0<br>15-7128-7   |
| 071107      | 5010                |
| 19-37028-31 | 15-3126-3"          |
| OFFICE      | 80H0                |
| 19-8%28-5   | 16-7 x26-7          |
| OFFICE      | 80H0                |
| 19-95/28-3* | _16-31:26-3*        |
| OFFICE      | 90H0                |
| 19-4%28-3   | 16 7 x25-7          |
| OFFICE      | 90H0                |
| 15-37328-31 | _15-7 149-5         |
| OFFICE 4    | 80H0<br>16-7-20-7   |
| GFFICE 6    | 90H0<br>16-3 126-3" |
| OFFICE 5    | 12-2356-2.<br>GDH0  |
| OFFICE      | \$010               |
| 19437008-91 | 15-3126-31          |
|             |                     |



OFFICE UNIT PLAN

#### SOHO UNIT PLAN



PBRERA-SAS80-PR0197 www.rera.punjab.gov.in

# Home Brothers TRICITY'S TRUSTED HOME DEVELOPERS

## BOOK YOUR SITE VISIT TODAY Call @ 7267-0000-83

 CORPORATE OFFICE : Mews Gate, 2nd Floor, C-428 & 429, SCO-8 & 9, Kharar-Kurali Road, Khanpur, Kharar, Mohali. 140307
 CONTACT: 7267-0000-83 or www.homebrothersrealty.com Email Id: info@homebrothersrealty.com

Map not to scale, This brochure is purely conceptual and not a legal offering. Further, in the interest of maintaining high standards, the company/Architect reserve the right to modify any detail/specifications/ feature shown and presented here. Home Brothers is a authorized Sales/Channel partner for UBBER REALTY. The products shown here are property of UBBER REALTY only. Any legal liability with respect to the project will be sole respon