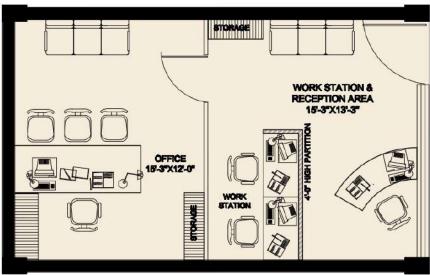

| OFFICE      | 90H0                |
| 15-57(28-37 | 15-31 126-37        |
| OFFICE A    | 5010<br>15-3126-37  |
|             |                     |
| OFFICE      | 90H0<br>15-7128-7   |
| 071107      | 5010                |
| 19-37028-31 | 15-3126-3"          |
| OFFICE      | 80H0                |
| 19-8%28-5   | 16-7 x26-7          |
| OFFICE      | 80H0                |
| 19-95/28-3* | _16-31:26-3*        |
| OFFICE      | 90H0                |
| 19-4%28-3   | 16 7 x25-7          |
| OFFICE      | 90H0                |
| 15-37328-31 | _15-7 149-5         |
| OFFICE 4    | 80H0<br>16-7-20-7   |
| GFFICE 6    | 90H0<br>16-3 126-3" |
| OFFICE 5    | 12-2356-2.<br>GDH0  |
| OFFICE      | \$010               |
| 19437008-91 | 15-3126-31          |
|             |                     |



OFFICE UNIT PLAN

#### SOHO UNIT PLAN



PBRERA-SAS80-PR0197 www.rera.punjab.gov.in

# Home Brothers TRICITY'S TRUSTED HOME DEVELOPERS

## BOOK YOUR SITE VISIT TODAY Call @ 7267-0000-83

 CORPORATE OFFICE : Mews Gate, 2nd Floor, C-428 & 429, SCO-8 & 9, Kharar-Kurali Road, Khanpur, Kharar, Mohali. 140307
 CONTACT: 7267-0000-83 or www.homebrothersrealty.com Email Id: info@homebrothersrealty.com

Map not to scale, This brochure is purely conceptual and not a legal offering. Further, in the interest of maintaining high standards, the company/Architect reserve the right to modify any detail/specifications/ feature shown and presented here. Home Brothers is a authorized Sales/Channel partner for UBBER REALTY. The products shown here are property of UBBER REALTY only. Any legal liability with r