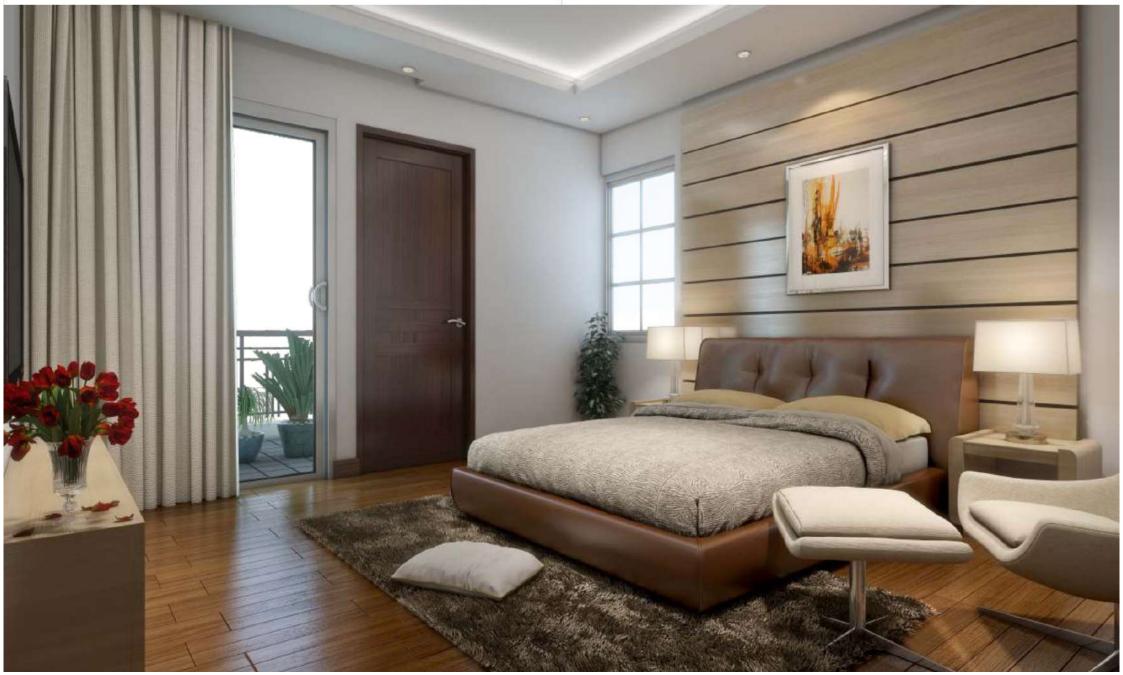

#### Bed Room

Flooring & skirting Premium vitrified Tiles Wall Finish : Emulsion/OBD paint Ceiling : Emulsion/OBD paint with Cornics Wood work : Wooden wardrobe in all bedrooms