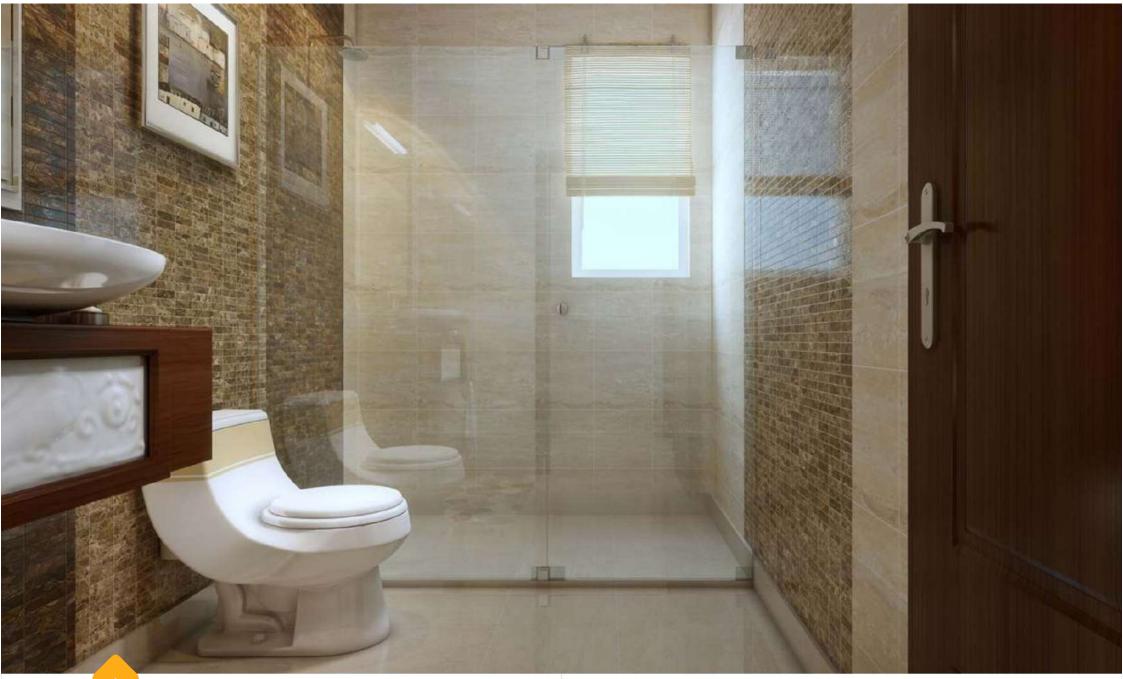

### THE PERFECT **AMBIENCE** FOR THE RELAXATION YOU DESERVE.

BE PAMPERED BY THE **CHIC** FITTINGS GRACING YOUR BATHROOM.

#### Toilet

Flooring & skirting: Anti skit ceramic Tiles (Somany/ Marbito/ Ellegance/ Kajaria or equivalent) Wall Finish : Anti skit ceramic Tiles (Somany/ Marbito/ Ellegance/ Kajaria or equivalent) up to door level. Fitting: CP fittings - Jaquar/ cera pariyware/ hindware or equivalent Chinaware - Jaquar/cera/pariyware bindware or equivalent