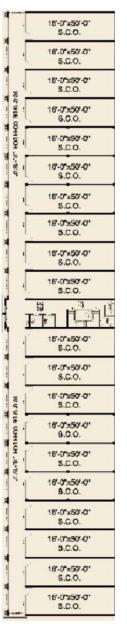

#### SHOWROOMS PLANS

| OFFICE      | 90H0                |
|-------------|---------------------|
| 19-3"(28-3" | 15-31/26-31         |
| OFFICE      | 90H0                |
| 19-37(20-3  | 16-7-20-7           |
| OFFICE      | 50HU                |
| 19-8"X20-3" | 16-3 (26-3"         |
| OFFICE      | 90H0<br>15-3-36-3"  |
| 0rricr 8    | 80H0<br>16-7 x20-7  |
| OFFICE      | 50H0<br>15-3126-31  |
| OFFICE      | 80H0                |
| 19-3%20-3*  | 15-31309-37         |
| OFFICE      | 80H0                |
| 19-39(28-37 | 15-51285-51         |
| OFFICE      | 90H0                |
| 15-57(28-37 | 15-31 126-37        |
| OFFICE A    | 5010<br>15-3126-37  |
|             |                     |
| OFFICE      | 90H0<br>15-7128-7   |
| 071107      | 5010                |
| 19-37028-31 | 15-3126-3"          |
| OFFICE      | 80H0                |
| 19-8%28-5   | 16-7 x26-7          |
| OFFICE      | 80H0                |
| 19-95/28-3* | _16-31:26-3*        |
| OFFICE      | 90H0                |
| 19-4%28-3   | 16 7 x25-7          |
| OFFICE      | 90H0                |
| 15-37328-31 | _15-7 149-5         |
| OFFICE 4    | 80H0<br>16-7-20-7   |
| GFFICE 6    | 90H0<br>16-3 126-3" |
| OFFICE 5    | 12-2356-2.<br>GDH0  |
| OFFICE      | \$010               |
| 19437008-91 | 15-3126-31          |
|             |                     |

OFFICE UNIT PLAN