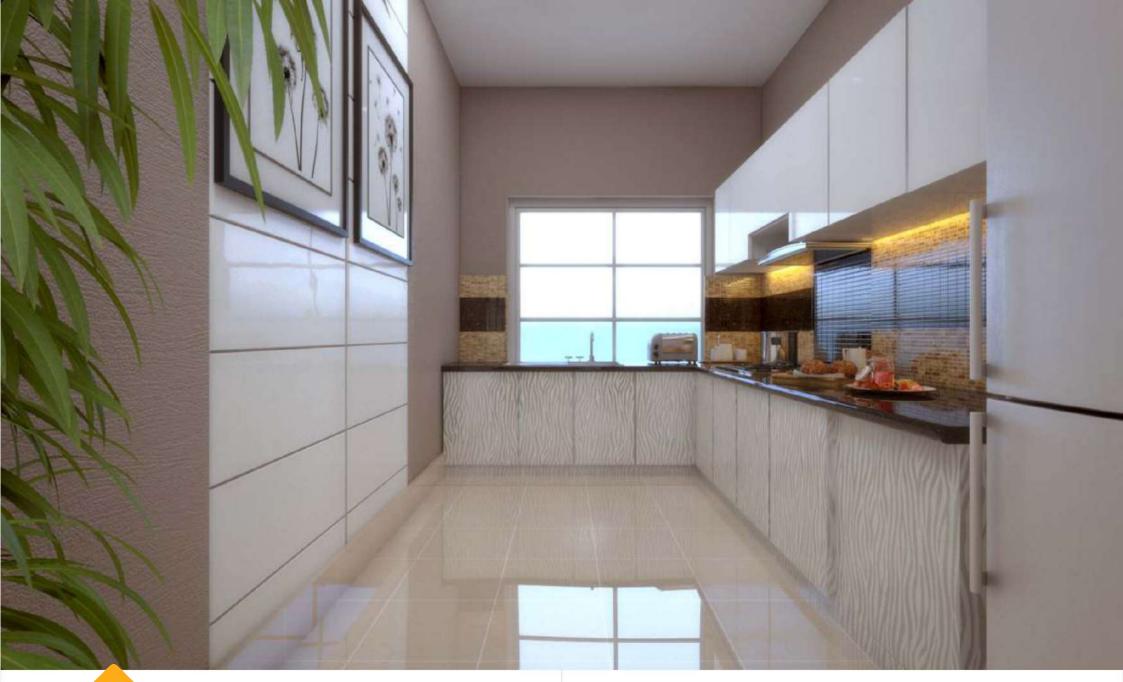

#### Kitchen

Cabinets : Semi - Modular kitchen Flooring & skirting Premium vitrified Tiles Wall finish : Emulsion/OBD paint, premium ceramic tiles up to 2 ft above counter Ceiling : Emulsion/OBD paint. Counter : Pre polish premium Granite/Composite Marble or equivalent Fittings : CP fittings Jaquar/ cera/ parryware hindware or equivalent.