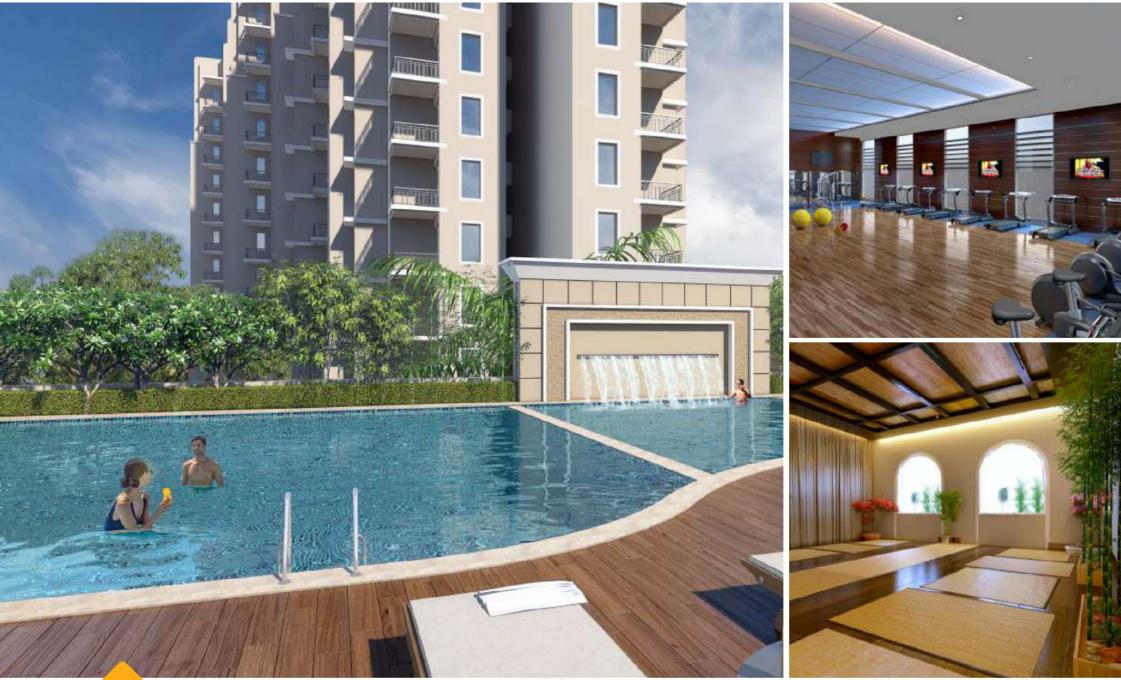

## SWIMMING, YOGA, CARDIO, WEIGHTS, AND GAMES . . . **TRY THEM ALL**

Come for some action at the clubhouse. Throw a surprise party for your friends – the party hall is quite accommodative. Fine- tune your skills at the pool table or go outdoors and play basketball. Need to explore the pool? Finish a lap or two, wash away your worries. For the fitness conscious, there's a top-of-the-line fitness center to shape those curves and muscles. Ubber Mews gate gives you all the reasons to celebrate everyday with a varied set of amenities for the entire family.

#### FEATURES

M

- Rooftop swimming pool
- Well equipped gymnasium
- Indoor games room with mini library
- Yoga & meditation area
- Multipurpose party hall
- Kids play area

**A** 

Home Brothers TRICITY'S TRUSTED HOME DEVELOPERS